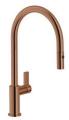

### **RECOMMENDED PAIRINGS**

**Faucet Capri Copper** 

8467 805

Faucet Capri Copper | Satin finish

8467 108

Induction Cooktop 30"

7371 947