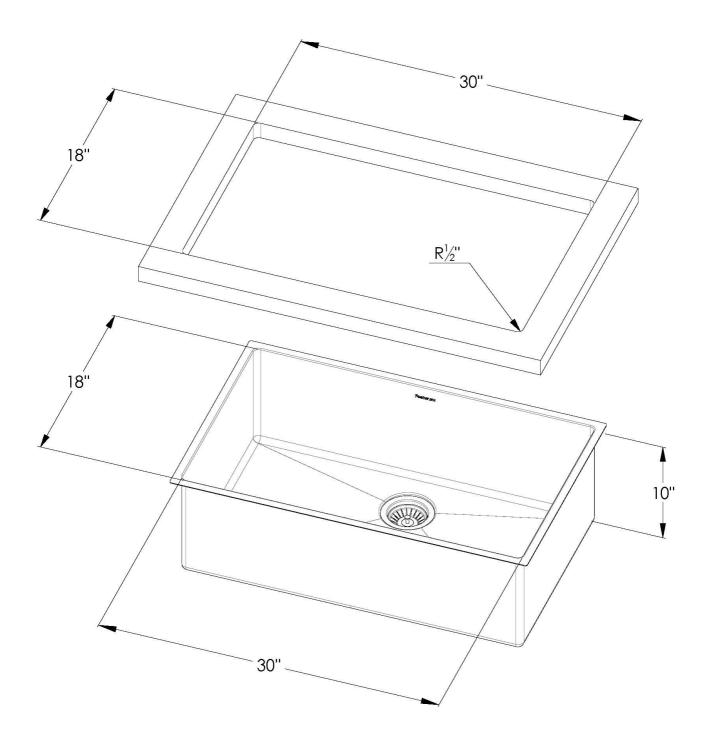

#### **DETAILS**

| Series                 | Armored R12              |
|------------------------|--------------------------|
| Material               | AISI 304 stainless steel |
| Texture                | Satin                    |
| Finish                 | PVD                      |
| Coloring               | Copper                   |
| Edge/Installation Type | Undermount               |
| Thickness              | 16 Gauge (1.5 mm)        |
| Overall dimensions     | 32" x 20"                |

| Bowls dimensions          | 1 bowl 30" x 18"                                                                                                                                                                                                                                                                                                                            |
|---------------------------|---------------------------------------------------------------------------------------------------------------------------------------------------------------------------------------------------------------------------------------------------------------------------------------------------------------------------------------------|
| Bowls depth               | 10"                                                                                                                                                                                                                                                                                                                                         |
| Cut out                   | 30" x 18" radius ½"                                                                                                                                                                                                                                                                                                                         |
| Waste fitting type        | $3^{1/2^{"}}$ - with stainless steel basket                                                                                                                                                                                                                                                                                                 |
| Bowls bottom              | X cross bending for easy water draining                                                                                                                                                                                                                                                                                                     |
| Underside                 | Protected with heavy duty undercoating                                                                                                                                                                                                                                                                                                      |
| Fixing system             | Undermount fixing kit (brass insert and clips)                                                                                                                                                                                                                                                                                              |
| FEATURES                  |                                                                                                                                                                                                                                                                                                                                             |
| COPPER                    | The Copper finish is obtained by treating steel with a physical process called PVD (Phisical Vacuum Deposition) which deposits particles of noble metals on the surface. The result is a unique and refined aesthetic effect, and an improvement of the mechanical properties of the steel which is more resistant to impact and scratches. |
| Diamond-shape bottom      | The draining of water is an important feature in a sink, and it's always taken good care of in Foster products. In the bent-welded sinks, which would have a flat bottom, the proper draining is guaranteed by the elegant beveling, which helps the water flow.                                                                            |
| High thickness            | 1.5 mm thick steel. A significant thickness, which guarantees the maximum sturdiness and durability.                                                                                                                                                                                                                                        |
| Basket 3,5" waste fitting | The drain is equipped with a large 3.5" drain, with the practical basket cap that prevents the discharge of solid parts.                                                                                                                                                                                                                    |