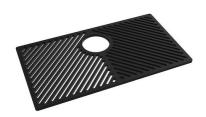

### **OPTIONAL ACCESSORIES**

Black grid 8100 619

Twin Chopping Board 8644 102

Stainless steel perforated pan PVD Copper

8151 008 \* only in combination with the accessory 8644 102

Stainless Steel dishes holder