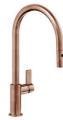

### **RECOMMENDED PAIRINGS**

**Faucet Capri Copper** 

8467 805

Faucet Capri Copper | Satin finish

8467 108

Induction Cooktop 30"

7371 947