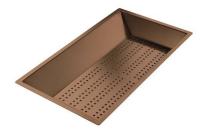

8100 303

\* only in combination with the accessory 8644 102

Grating kit complete with ring support and food collection tray

8159 101

\* only in combination with the accessory 8644 102

Waste disposer throat PVD Copper 8669 048