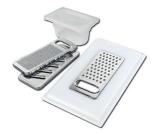

### **OPTIONAL ACCESSORIES**

Black grid 8100 619

Twin Chopping Board 8644 102

Stainless steel perforated pan PVD Copper

8151 008 \* only in combination with the accessory 8644 102

Stainless Steel dishes holder

8100 303

\* only in combination with the accessory 8644 102

Grating kit complete with ring support and food collection tray

8159 101

\* only in combination with the accessory 8644 102

Waste disposer throat PVD Copper 8669 048