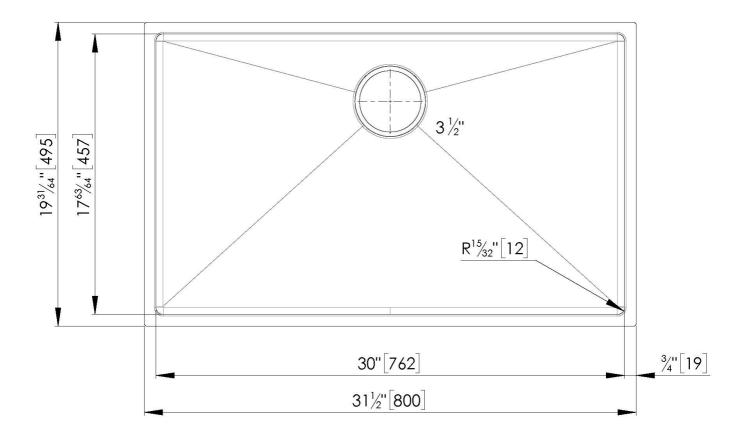

#### **DETAILS**

| Series                 | Armored R12              |
|------------------------|--------------------------|
| Material               | AISI 304 stainless steel |
| Texture                | Satin                    |
| Finish                 | PVD                      |
| Coloring               | Copper                   |
| Edge/Installation Type | Undermount               |
| Thickness              | 16 Gauge (1.5 mm)        |
| Overall dimensions     | 32" x 20"                |

| Bowls dimensions          | 1 bowl 30" x 18"                                                                                                                                                                                                                                                                                                                            |
|---------------------------|---------------------------------------------------------------------------------------------------------------------------------------------------------------------------------------------------------------------------------------------------------------------------------------------------------------------------------------------|
| Bowls depth               | 10"                                                                                                                                                                                                                                                                                                                                         |
| Cut out                   | 30" x 18" radius ½"                                                                                                                                                                                                                                                                                                                         |
| Waste fitting type        | $3^{1/2^{"}}$ - with stainless steel basket                                                                                                                                                                                                                                                                                                 |
| Bowls bottom              | X cross bending for easy water draining                                                                                                                                                                                                                                                                                                     |
| Underside                 | Protected with heavy duty undercoating                                                                                                                                                                                                                                                                                                      |
| Fixing system             | Undermount fixing kit (brass insert and clips)                                                                                                                                                                                                                                                                                              |
| FEATURES                  |                                                                                                                                                                                                                                                                                                                                             |
| COPPER                    | The Copper finish is obtained by treating steel with a physical process called PVD (Phisical Vacuum Deposition) which deposits particles of noble metals on the surface. The result is a unique and refined aesthetic effect, and an improvement of the mechanical properties of the steel which is more resistant to impact and scratches. |
| Diamond-shape bottom      | The draining of water is an important feature in a sink, and it's always taken good care of in Foster products. In the bent-welded sinks, which would have a flat bottom, the proper draining is guaranteed by the elegant beveling, which helps the water flow.                                                                            |
| High thickness            | 1.5 mm thick steel. A significant thickness, which guarantees the maximum sturdiness and durability.                                                                                                                                                                                                                                        |
| Basket 3,5" waste fitting | The drain is equipped with a large 3.5" drain, with the practical basket cap that prevents the discharge of solid parts.                                                                                                                                                                                                                    |