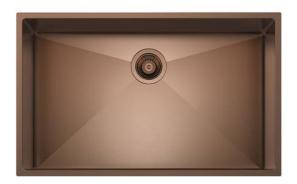

# Armored R12 Sink Copper 32" x 20" – U/M

Kitchen Sinks

Code: 4237 668

PVD Copper AISI 304 Stainless steel Satin finish Undermount x cross bending for easy water draining

#### **DETAILS**

| Series                 | Armored R12              |
|------------------------|--------------------------|
| Material               | AISI 304 stainless steel |
| Texture                | Satin                    |
| Finish                 | PVD                      |
| Coloring               | Copper                   |
| Edge/Installation Type | Undermount               |
| Thickness              | 16 Gauge (1.5 mm)        |
| Overall dimensions     | 32" x 20"                |

| Bowls dimensions          | 1 bowl 30" x 18"                                                                                                                                                                                                                                                                                                                            |
|---------------------------|---------------------------------------------------------------------------------------------------------------------------------------------------------------------------------------------------------------------------------------------------------------------------------------------------------------------------------------------|
| Bowls depth               | 10"                                                                                                                                                                                                                                                                                                                                         |
| Cut out                   | 30" x 18" radius ½"                                                                                                                                                                                                                                                                                                                         |
| Waste fitting type        | $3^{1/2^{"}}$ - with stainless steel basket                                                                                                                                                                                                                                                                                                 |
| Bowls bottom              | X cross bending for easy water draining                                                                                                                                                                                                                                                                                                     |
| Underside                 | Protected with heavy duty undercoating                                                                                                                                                                                                                                                                                                      |
| Fixing system             | Undermount fixing kit (brass insert and clips)                                                                                                                                                                                                                                                                                              |
| FEATURES                  |                                                                                                                                                                                                                                                                                                                                             |
| COPPER                    | The Copper finish is obtained by treating steel with a physical process called PVD (Phisical Vacuum Deposition) which deposits particles of noble metals on the surface. The result is a unique and refined aesthetic effect, and an improvement of the mechanical properties of the steel which is more resistant to impact and scratches. |
| Diamond-shape bottom      | The draining of water is an important feature in a sink, and it's always taken good care of in Foster products. In the bent-welded sinks, which would have a flat bottom, the proper draining is guaranteed by the elegant beveling, which helps the water flow.                                                                            |
| High thickness            | 1.5 mm thick steel. A significant thickness, which guarantees the maximum sturdiness and durability.                                                                                                                                                                                                                                        |
| Basket 3,5" waste fitting | The drain is equipped with a large 3.5" drain, with the practical basket cap that prevents the discharge of solid parts.                                                                                                                                                                                                                    |