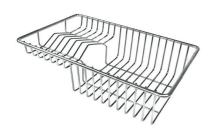

### **OPTIONAL ACCESSORIES**

Black grid 8100 619

Twin Chopping Board 8644 102

Stainless steel perforated pan PVD Copper

8151 008 \* only in combination with the accessory 8644 102

Stainless Steel dishes holder