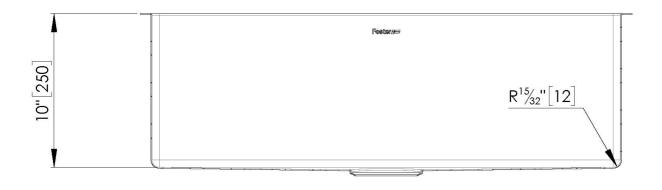

| Bowls dimensions          | 1 bowl 30" x 18"                                                                                                                                                                                                                                                                                                                            |
|---------------------------|---------------------------------------------------------------------------------------------------------------------------------------------------------------------------------------------------------------------------------------------------------------------------------------------------------------------------------------------|
| Bowls depth               | 10"                                                                                                                                                                                                                                                                                                                                         |
| Cut out                   | 30" x 18" radius ½"                                                                                                                                                                                                                                                                                                                         |
| Waste fitting type        | $3^{1/2^{"}}$ - with stainless steel basket                                                                                                                                                                                                                                                                                                 |
| Bowls bottom              | X cross bending for easy water draining                                                                                                                                                                                                                                                                                                     |
| Underside                 | Protected with heavy duty undercoating                                                                                                                                                                                                                                                                                                      |
| Fixing system             | Undermount fixing kit (brass insert and clips)                                                                                                                                                                                                                                                                                              |
| FEATURES                  |                                                                                                                                                                                                                                                                                                                                             |
| COPPER                    | The Copper finish is obtained by treating steel with a physical process called PVD (Phisical Vacuum Deposition) which deposits particles of noble metals on the surface. The result is a unique and refined aesthetic effect, and an improvement of the mechanical properties of the steel which is more resistant to impact and scratches. |
| Diamond-shape bottom      | The draining of water is an important feature in a sink, and it's always taken good care of in Foster products. In the bent-welded sinks, which would have a flat bottom, the proper draining is guaranteed by the elegant beveling, which helps the water flow.                                                                            |
| High thickness            | 1.5 mm thick steel. A significant thickness, which guarantees the maximum sturdiness and durability.                                                                                                                                                                                                                                        |
| Basket 3,5" waste fitting | The drain is equipped with a large 3.5" drain, with the practical basket cap that prevents the discharge of solid parts.                                                                                                                                                                                                                    |