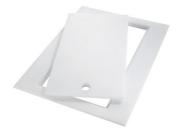

### **OPTIONAL ACCESSORIES**

Black grid 8100 619

Twin Chopping Board 8644 102

Stainless steel perforated pan PVD Copper

8151 008 \* only in combination with the accessory 8644 102

Stainless Steel dishes holder